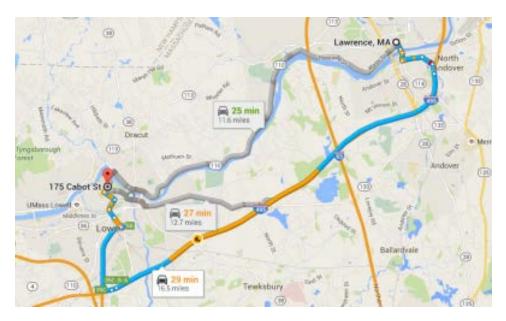

# Lawrence, MA to Lowell, MA

(Take I-495 S to Lowell. Take exit 5B from Lowell Connector)

- 1. Merge I-495 S
- 2. Take exit 35C-B-A for Route 3/Lowell Connector toward 6/Burlington
- 3. In 0.1 miles keep right at the fork to continue on Exit 35C, follow signs for Lowell Connector and merge onto Lowell Connector
- 4. In 2.1 miles take exit 5B for Massachusetts 3AN/Thorndike St

#### Continue on Thorndike St. Take Dutton St and Market St to Cabot St

- 5. In 0.1 miles merge onto Thorndike St.
- 6. In 0.3 miles keep left to stay on Thorndike St.
- 7. In 0.3 miles continue onto Dutton St.
- 8. In 0.3 miles turn left onto Market St.
- 9. In 0.4 miles turn right onto Cabot St.
- 10. Destination will be on the right.

### **Visitor Parking:**

- 12. In 0.1 mile turn right onto Father Morissette Blvd.
- 13. In 0.1 mile turn left onto Suffolk St.
- 14. Visitor Parking lot will be on the right, enter gate and inform guard you are a CSPi guest.