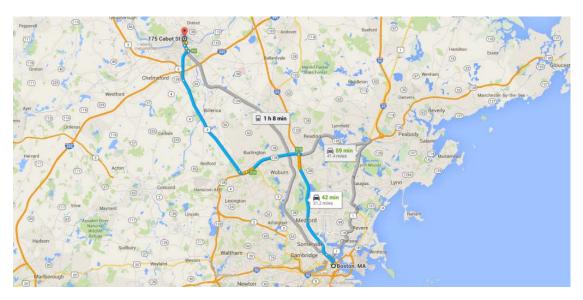

# Boston, MA to Lowell, MA

(Take I-93 N, I-95 S, US-3 N and Lowell Connector to Thorndike St in Lowell. Take exit 5B from Lowell Connector)

- 1. Merge onto I-93 N
- 2. Take exit 37B to merge onto I-95 S toward Waltham
- 3. In 5.5 miles take exit 32A-32B for US-3 N toward Lowell
- 4. For 0.7 miles continue on US-3 N
- 5. In 9.5 miles keep right at the fork to continue on Lowell Connector, follor signs for I-495 N/Lawrence
- 6. In 2.8 miles take exit 5B for Massachusetts 3A N/Thorndike St

#### Continue on Thorndike St. Take Dutton St and Market St to Cabot St

- 7. In 0.1 mile merge onto Thorndike St.
- 8. In 0.3 miles keep left to stay on Thorndike St.
- 9. In 0.3 miles continue onto Dutton St.
- 10. In 0.3 miles turn left onto Market St.
- 11. In 0.4 miles turn right onto Cabot St.
- 12. Destination will be on the right.

### **Visitor Parking:**

- 12. In 0.1 mile turn right onto Father Morissette Blvd.
- 13. In 0.1 mile turn left onto Suffolk St.
- 14. Visitor Parking lot will be on the right, enter gate and inform guard you are a CSPi guest.