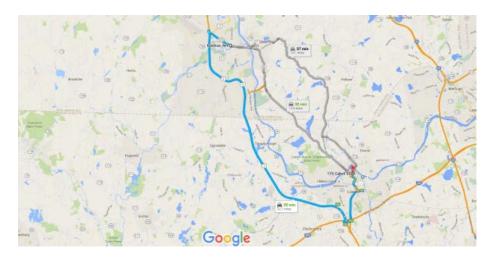

# Nashua, MA to Lowell, MA

(Take on US-3 S to Lowell. Take Exit 5B from Lowell Connector)

- 1. Merge onto US-3 S
- Use the right lane to take exit 30A-30B-31 for I-495/MA-110 toward Marlboro/Lawrence/Chelmsford
- 3. In 0.3 miles use the middle lane to continue toward Lowell Connector
- 4. In 0.4 miles use the middle land to keep left at the fork and continue toward Lowell Connector
- 5. In 0.3 miles keep right at the fork to continue on Exit 30A, follow signs for I-495/Lawrence
- 6. In 0.4 miles keep right at the fork to continue on Exits 35B-35C, follow signs for Lowell Connector and merge onto Lowell Connector
- 7. In 2.5 miles take exit 5B for Massachusetts 3AN/Thorndike St

#### Continue on Thorndike St. Take Dutton St and Market St to Cabot St

- 8. In 0.1 miles merge onto Thorndike St.
- 9. In 0.3 miles keep left to stay on Thorndike St.
- 10. In 0.3 miles continue onto Dutton St.
- 11. In 0.3 miles turn left onto Market St.
- 12. In 0.4 miles turn right onto Cabot St.
- 13. Destination will be on the right.

# **Visitor Parking:**

- 12. In 0.1 mile turn right onto Father Morissette Blvd.
- 13. In 0.1 mile turn left onto Suffolk St.
- 14. Visitor Parking lot will be on the right, enter gate and inform guard you are a CSPi guest.