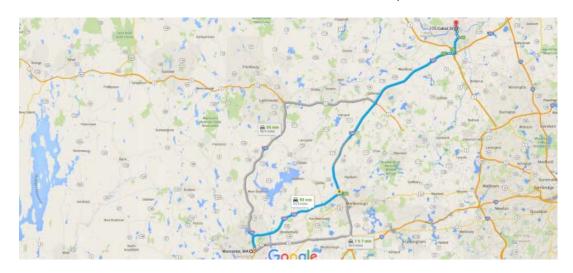

## Worcester, MA to Lowell, MA

(Follow I-290 E and I-495 N to Thorndike St in Lowell. Take exit 5B from Lowell Connector)

- 1. Merge onto I-290 E
- 2. Take exit 26B for Interstate 495 N toward Lowell
- 3. In 0.6 miles merge onto I-495 N
- 4. In 23.4 miles take exit 35A-35B-35C for US-3/Lowell Connector toward Burlington/Nashua NH
- 5. In 0.2 miles use the right lane to keep left at the fork and continue toward Lowell Connector
- 6. In 0.3 miles keep right at the fork to continue on Exits 35B-35C, follow signs for Lowell Connector and merge onto Lowell Connector
- 7. In 2.5 miles take exit 5B for Massachusetts 3AN/Thorndike St

#### Continue on Thorndike St. Take Dutton St and Market St to Cabot St

- 8. In 0.1 miles merge onto Thorndike St.
- 9. In 0.3 miles keep left to stay on Thorndike St.
- 10. In 0.3 miles continue onto Dutton St.
- 11. In 0.3 miles turn left onto Market St.
- 12. In 0.4 miles turn right onto Cabot St.
- 13. Destination will be on the right.

## **Visitor Parking:**

- 12. In 0.1 mile turn right onto Father Morissette Blvd.
- 13. In 0.1 mile turn left onto Suffolk St.
- 14. Visitor Parking lot will be on the right, enter gate and inform guard you are a CSPi guest.